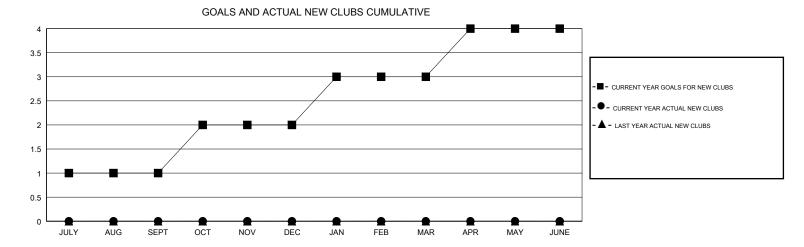

## STEVE ANTON **LOCATION INDIANA GMT CA** Clubs Members RESULTS FOR 2018-2019 RESULTS FOR 2018-2019 NEW CLUB GOAL NEW CLUBS DROPPED CLUBS MEMBER GROWTH NET MEMBER GROWTH DROPPED QUARTER QUARTER GOAL ACTUAL MEMBERS ACTUAL (including transfers) 0 0 30 16 28 JULY/AUG/SEPT JULY/AUG/SEPT 0 30 0 0 OCT/NOV/DEC OCT/NOV/DEC 0 0 30 0 0 JAN/FEB/MAR JAN/FEB/MAR 0 0 30 0 0 APR/MAY/JUNE APR/MAY/JUNE