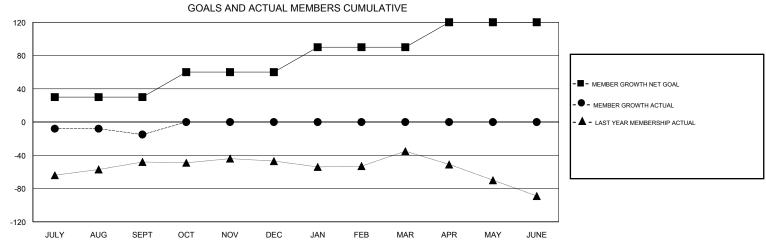

## STEVE ANTON **LOCATION INDIANA GMT CA** Clubs Members RESULTS FOR 2018-2019 RESULTS FOR 2018-2019 NEW CLUB GOAL NEW CLUBS DROPPED CLUBS MEMBER GROWTH NET MEMBER GROWTH DROPPED QUARTER QUARTER GOAL ACTUAL MEMBERS ACTUAL (including transfers) 0 0 30 16 28 JULY/AUG/SEPT JULY/AUG/SEPT 0 30 0 0 OCT/NOV/DEC OCT/NOV/DEC 0 0 30 0 0 JAN/FEB/MAR JAN/FEB/MAR 0 0 30 0 0 APR/MAY/JUNE APR/MAY/JUNE